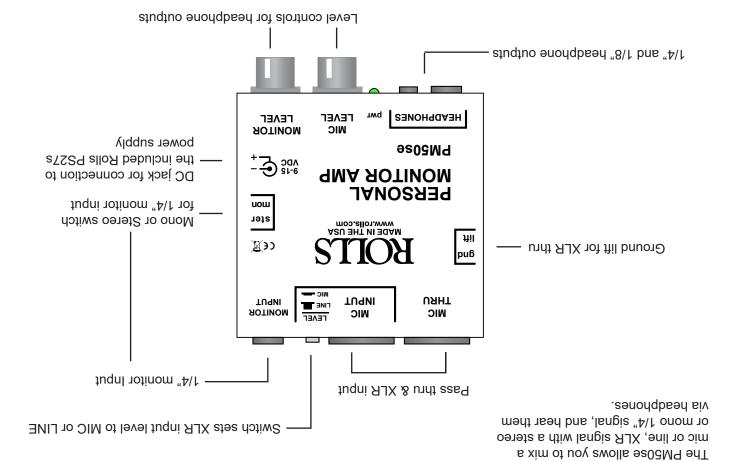

## SPECIFICATIONS: Gain:

Anywhere you need to mix a mic with a stereo or mono signal.

- Broadcast
- Live
- Studio
- **PM50se Personal Monitor Amp**

What's in the box?

## 1 - Made in USA PM50se

- 1 This owners manual

- 1 15V power supply PN PS27s