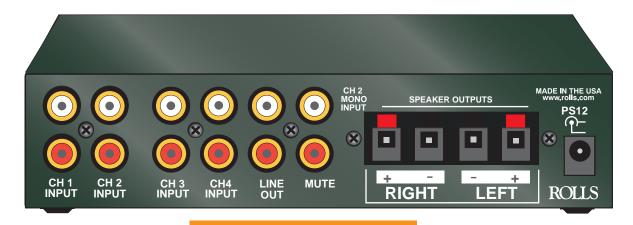

## **MA254**

The new MA254 is a compact class D stereo amplifier with a 4 CH, stereo mixer built in. It has 5 watts per channel @ 4 Ohms. The class D low heat design gives the MA254 the ability to be mounted in very tight applications. It will work great in ceilings by projectors, or anywhere small and heat free amplification is required. The MA254 is built in an all metal chassis and weighs 1 pound. Overall dimension are 6.75" X 3.5" X 1.5". Bottom mounts are provided for permanent installations. The MA254 has an included 12 VAC external power supply. The 4 channel mixer section consists of 4 separate RCA stereo inputs, along with a 3.5mm (1/8") stereo input perfect for an ipod or laptop computer type input.