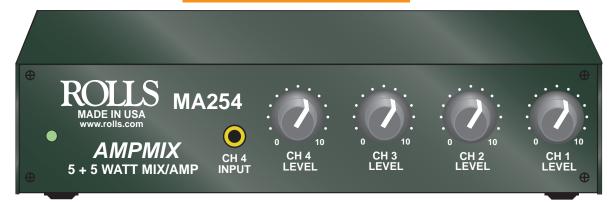

## **MA254**

The new MA254 is a compact class D stereo amplifier with a 4 CH, stereo mixer built in. It has 5 watts per channel @ 4 Ohms. The class D low heat design gives the MA254 the ability to be mounted in very tight applications. It will work great in ceilings by projectors, or anywhere small and heat free amplification is required. The MA254 is built in an all metal chassis and weighs 1 pound. Overall dimension are 6.75" X 3.5" X 1.5". Bottom mounts are provided for permanent installations. The MA254 has an included 12 VAC external power supply. The 4 channel mixer section consists of 4 separate RCA stereo inputs, along with a 3.5mm (1/8") stereo input perfect for an ipod or laptop computer type input.